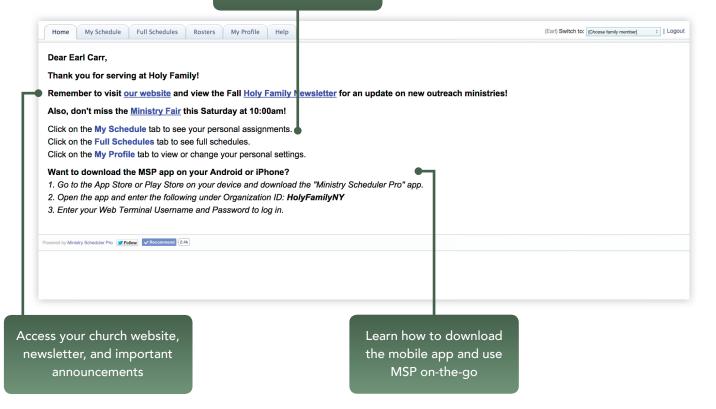

#### MINISTRY SCHEDULER PRO Effective Ministry Scheduling

Web Terminal Guide

### Home

Get oriented with a quick overview of the Web Terminal tabs



## My Schedule

Automatically sync your schedule to Google Calendar, Outlook, or iCal



In your list of scheduled services, click on a specific service to see its plan, attachments, or notes

## Full Schedules

|                                  | Service Hosts/Announcement                                    | Park Cafe                           | Usher                                                                                                                                                                                                                                                                                     | Extraordin. Minister