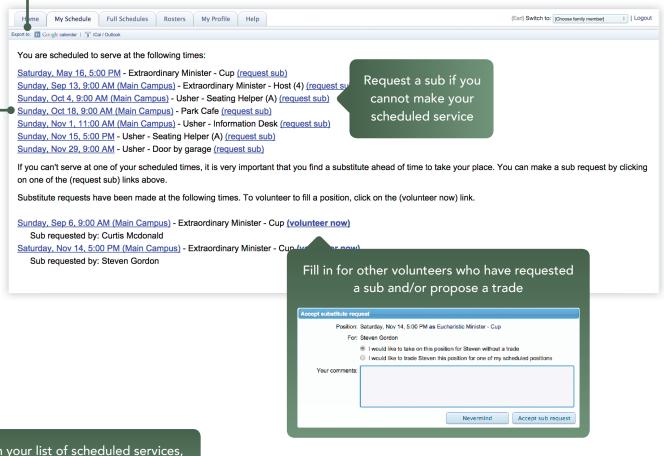

## My Schedule

Automatically sync your schedule to Google Calendar, Outlook, or iCal

In your list of scheduled services, click on a specific service to see its plan, attachments, or notes